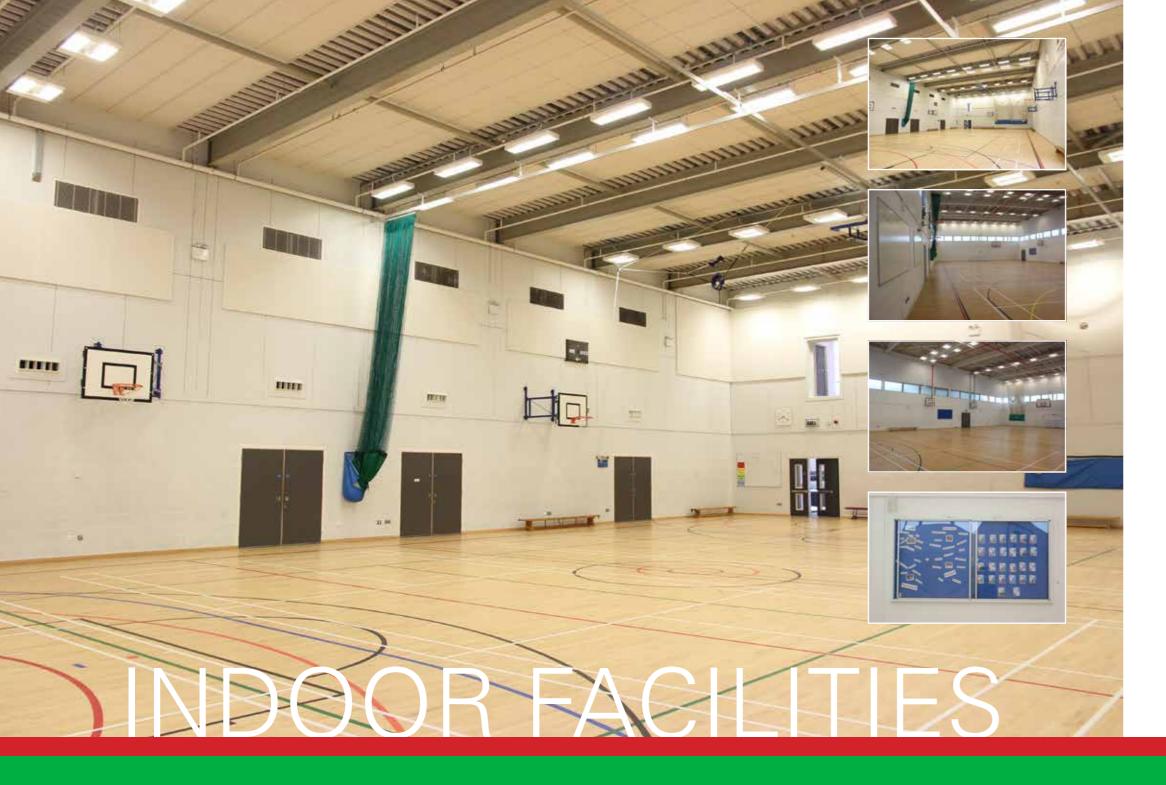

## ACADEMY SPORTS HALLS

Brand new Sports Halls:

- Full-size Basketball Courts
- Full-size Netball Courts
- Four Badminton Courts
- Large Indoor Football Pitch

| PRICE PER HOUR                                                             | PEAK   | OFF PEAK |
|----------------------------------------------------------------------------|--------|----------|
| Badminton (per court, minimum of 2 courts)                                 | £23.00 | £18.00   |
| Volleyball, Basketball,<br>Football, Netball, Hockey<br>(Full Sports Hall) | £46.00 | £36.00   |