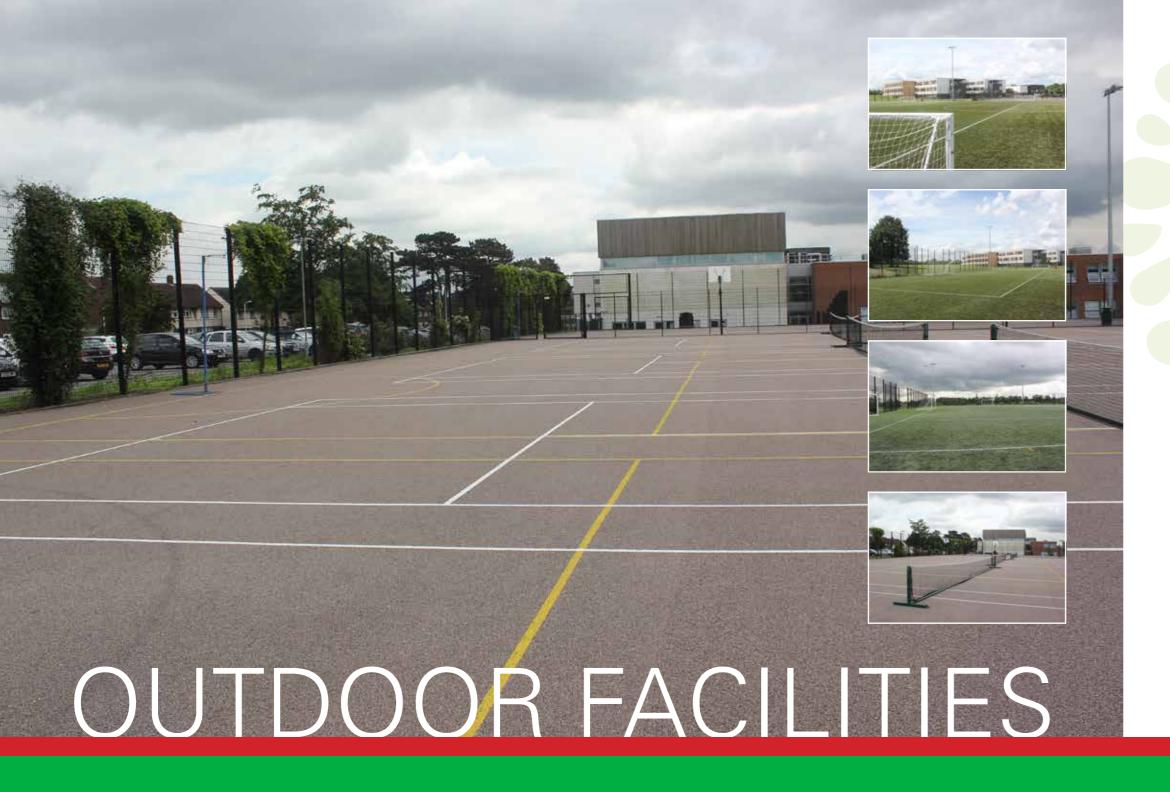

# The Sports Zone

All Sports Zone facilities are available at both Stockwood Park and Chalk Hills Academies.

## ACADEMY FOOTBALL PITCHES

Two state of the art pitches:

- Floodlit
- Football Association (FA) Approved
- Full-size
- 3G Astro Turf

Marked out as full-size pitches with goals as well as marked into three 7-a-side pitches (full width and a third of the length of a full size pitch) with standard 7-a-side goals.

### ACADEMY HARD COURTS

Large outdoor hard court compromising at each Academy:

- Four Tennis Courts
- Three Netball Courts

Male and female changing facilities are also available.

| PRICE PER HOUR             | PEAK   | OFF PEAK |
|----------------------------|--------|----------|
| Netball Court              | £15.50 | £15.50   |
| Fennis Court (summer only) | £10.00 | £8.00    |