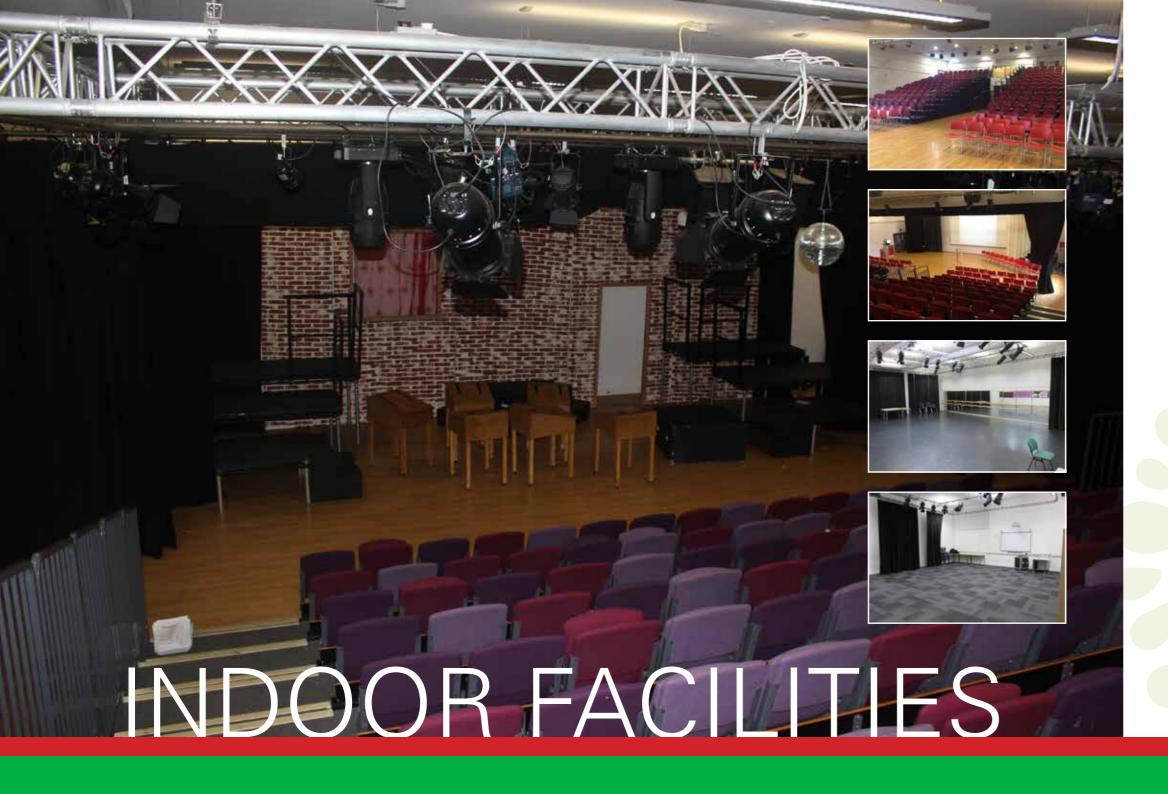

## THEATRES

#### Theatres:

- Tiered Seating
- Professional Lighting and Sound/PA System
- Curtains
- Backstage Changing Facilities

| PRICE PER HOUR | CAPACITY | PEAK   | OFF PEAK |
|----------------|----------|--------|----------|
| Stockwood Park | 200      | £46.00 | £40.00   |
| Chalk Hills    | 240      | £46.00 | £40.00   |